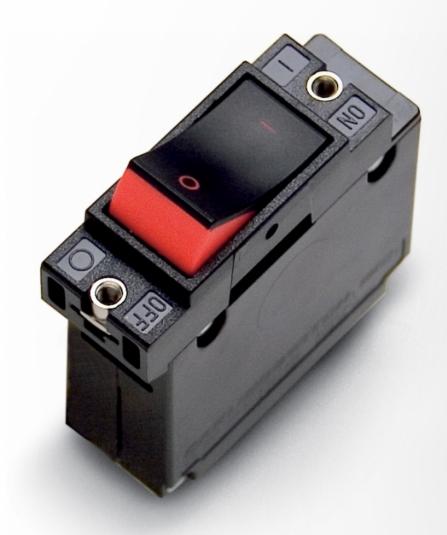

## Single pole, 2.5 A

Product code: 70905002

Circuit breakers are the 'safety stop' signs of your onboard electrical system, they secure the electrical circuit against overload or short circuits. For equipment that is connected directly to the circuit breakers - such as lighting - they can also act as on/off switches. Double pole breakers are mostly used for 230 V systems, which interrupt the current both in the phase and neutral wires.