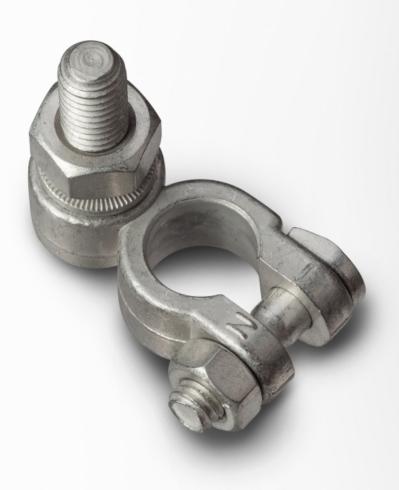

## Type D, with M12 thread min

Product code: 68061400

Capacity and the right type of battery are important, but so too are safety, comfort and ease of installation; three aspects of your battery for which Mastervolt has numerous intelligent accessories. We will help you get the most out of your 12 V, 24 V or 48 V system, and ensure a maximum lifespan for your batteries.

## **Strong Connections for maximum safety**

Your battery set is not complete without a proper and safe connection with the electrical system.

Mastervolt recommends connections with corrosion-proof links and heavy-duty screw bolts. A proper cover and isolation of the battery poles prevents sparks or short circuiting.