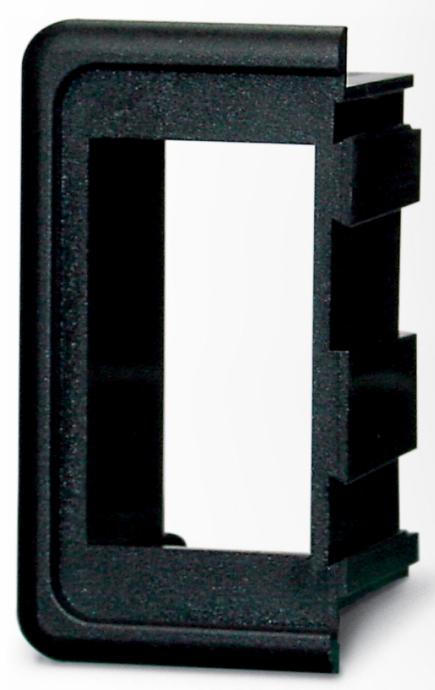

## VME installation frame end piece

Product code: 70906302

Convenience is a blessing: a Mastervolt waterproof switch is inserted into a weather-resistant installation sheath. Mount in the existing dashboard using sealant or glue or in the accompanying ready-made installation frame.

Using such an installation frame guarantees a quick installation and smart appearance, for example on the outside helmsman's station. Use a electrical connection block (VCH) for insulating and securing the connections. Parts of frames with separate end segments are also available. If you wish to leave room for future expansion, use a blank auxiliary hole plug for places in which you have not (yet) placed any switches.