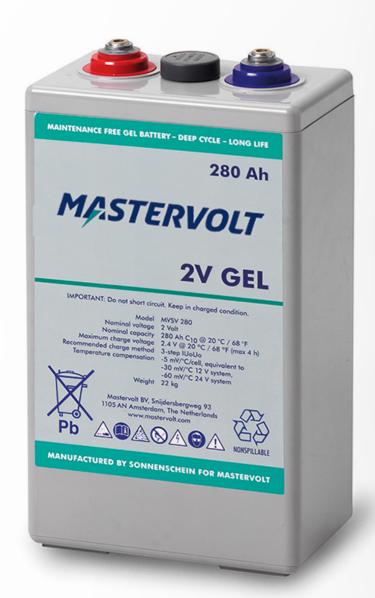

## **MVSV 280**

Product code: 68000280

This robust Gel battery is designed for regular and deep discharging (> 1000 full cycles), and is ideal for large systems that require intensive use and a very long lifespan.

## **General specifications**

Nominal battery voltage Nominal battery capacity C10

Max. charge current

Terminals

Max. outer dimensions (incl. terminals/grip handles), lxwxh

Weight

2 V 280 Ah 140 A

F-M8

126 x 208 x 399 mm 5.0 x 8.2 x 15.7 inch

23 kg 50.7 lb