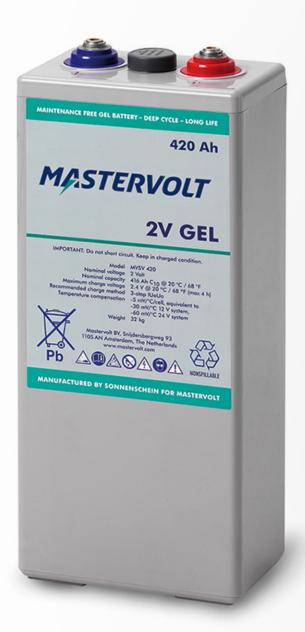

## **MVSV 420**

Product code: 68000420

This robust Gel battery is designed for regular and deep discharging (> 1000 full cycles), and is ideal for large systems that require intensive use and a very long lifespan.

## **General specifications**

Nominal battery voltage Nominal battery capacity C10

Max. charge current

Terminals

Max. outer dimensions (incl. terminals/grip handles), lxwxh

Weight

2 V 420 Ah 210 A F-M8

126 x 208 x 515 mm 5.0 x 8.2 x 20.3 inch

30 kg 66.1 lb