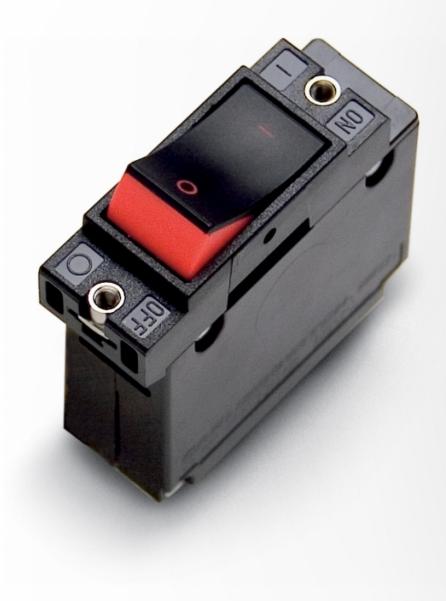

## Single pole, 10 A fingerguard

Product code: 70905091

Circuit breakers are the 'safety stop' signs of your onboard electrical system, they secure the electrical circuit against overload or short circuits. For equipment that is connected directly to the circuit breakers - such as lighting - they can also act as on/off switches. Double pole breakers are mostly used for 230 V systems, which interrupt the current both in the phase and neutral wires.