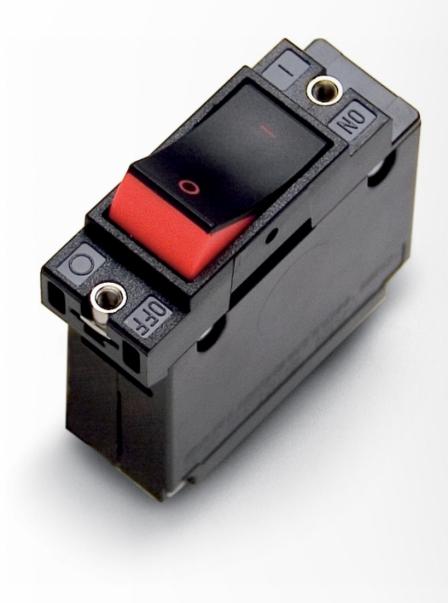

## Single pole, 10 A push to reset

Product code: 70905093

Circuit breakers are the 'safety stop' signs of your onboard electrical system, they secure the electrical circuit against overload or short circuits. For equipment that is connected directly to the circuit breakers - such as lighting - they can also act as on/off switches. Double pole breakers are mostly used for 230 V systems, which interrupt the current both in the phase and neutral wires.