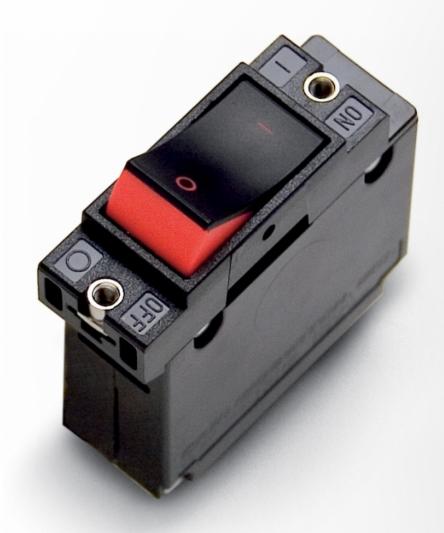

## Single pole, 15 A

Product code: 70905015

Circuit breakers are the 'safety stop' signs of your onboard electrical system, they secure the electrical circuit against overload or short circuits. For equipment that is connected directly to the circuit breakers - such as lighting - they can also act as on/off switches. Double pole breakers are mostly used for 230 V systems, which interrupt the current both in the phase and neutral wires.