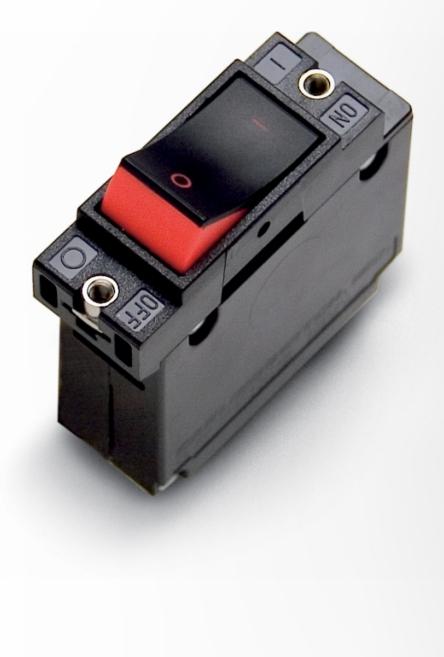

## Single pole, 20 A

Product code: 70905020

Circuit breakers are the 'safety stop' signs of your onboard electrical system, they secure the electrical circuit against overload or short circuits. For equipment that is connected directly to the circuit breakers - such as lighting - they can also act as on/off switches. Double pole breakers are mostly used for 230 V systems, which interrupt the current both in the phase and neutral wires.