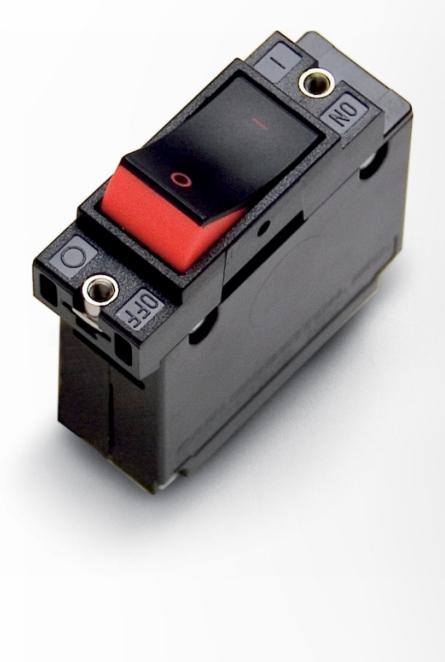

## Single pole 30 A

Product code: 70905030

Circuit breakers are the 'safety stop' signs of your onboard electrical system, they secure the electrical circuit against overload or short circuits. For equipment that is connected directly to the circuit breakers - such as lighting - they can also act as on/off switches. Double pole breakers are mostly used for 230 V systems, which interrupt the current both in the phase and neutral wires.