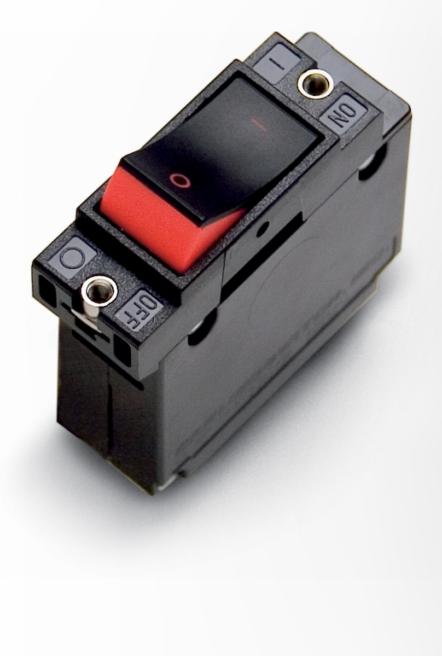

## Single pole, 50 A

Product code: 70905050

Circuit breakers are the 'safety stop' signs of your onboard electrical system, they secure the electrical circuit against overload or short circuits. For equipment that is connected directly to the circuit breakers - such as lighting - they can also act as on/off switches. Double pole breakers are mostly used for 230 V systems, which interrupt the current both in the phase and neutral wires.