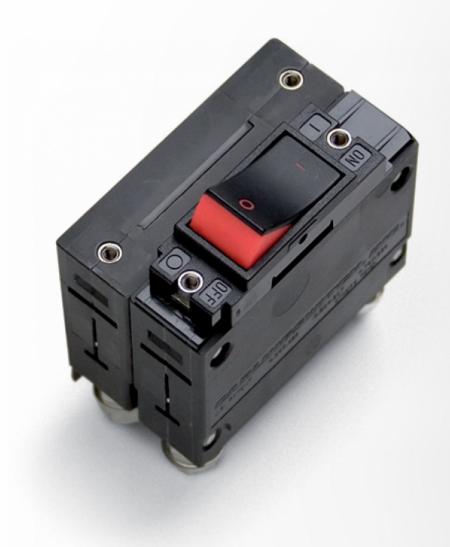

## Double pole, 10 A

Product code: 70905110

Circuit breakers are the 'safety stop' signs of your onboard electrical system, they secure the electrical circuit against overload or short circuits. For equipment that is connected directly to the circuit breakers - such as lighting - they can also act as on/off switches. Double pole breakers are mostly used for 230 V systems, which interrupt the current both in the phase and neutral wires.

Mastervolt supplies a wide variety of single pole and double pole circuit breakers, that satisfy all the requirements of CE/UL/CSA and ABYC.