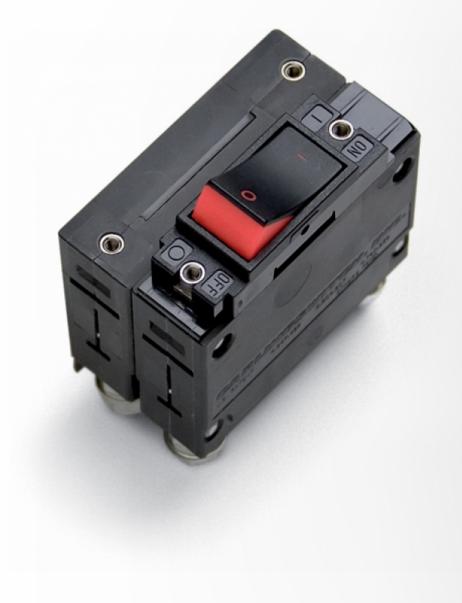

## Double pole, 15 A

Product code: 70905115

Circuit breakers are the 'safety stop' signs of your onboard electrical system, they secure the electrical circuit against overload or short circuits. For equipment that is connected directly to the circuit breakers - such as lighting - they can also act as on/off switches. Double pole breakers are mostly used for 230 V systems, which interrupt the current both in the phase and neutral wires.