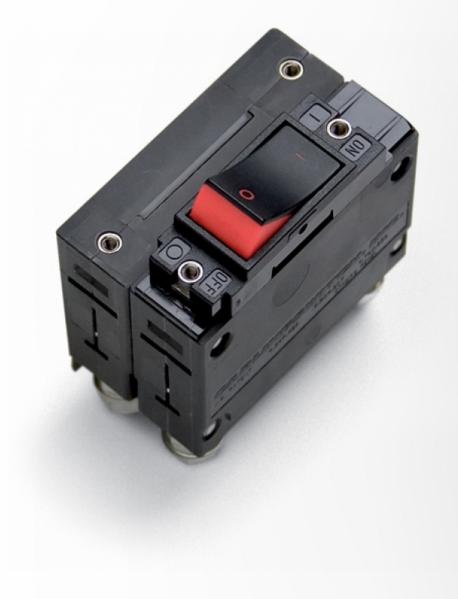

## Double pole, 5 A

Product code: 70905105

Circuit breakers are the 'safety stop' signs of your onboard electrical system, they secure the electrical circuit against overload or short circuits. For equipment that is connected directly to the circuit breakers - such as lighting - they can also act as on/off switches. Double pole breakers are mostly used for 230 V systems, which interrupt the current both in the phase and neutral wires.