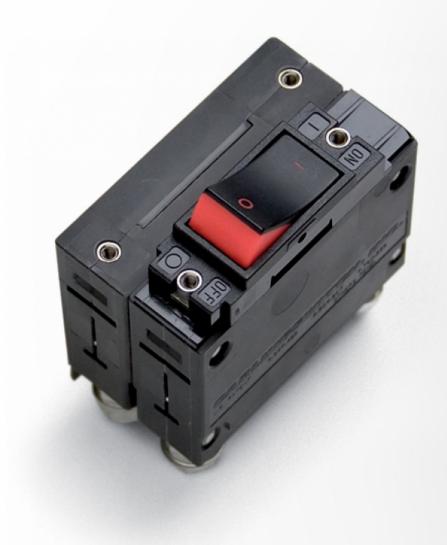

## Double pole, 50 A

Product code: 70905150

Circuit breakers are the 'safety stop' signs of your onboard electrical system, they secure the electrical circuit against overload or short circuits. For equipment that is connected directly to the circuit breakers - such as lighting - they can also act as on/off switches. Double pole breakers are mostly used for 230 V systems, which interrupt the current both in the phase and neutral wires.