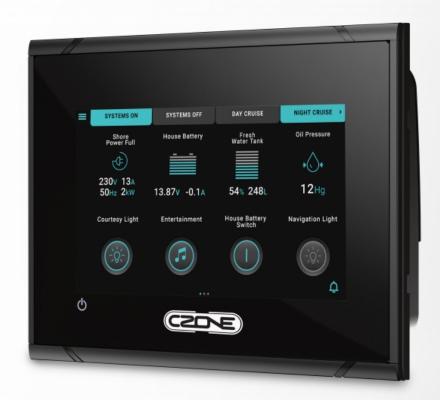

### 5 Inch touchscreen with built-in WiFi

The sleek Touch 5 adds a compact touchscreen option to your CZone® installation. While offering many of the same features as its bigger brother, the Touch 10, this display module adds WiFi connectivity as well as the higher specification IPX7 waterproofing. With a super bright widescreen display and the latest capacitive touchscreen technology, this compact unit outperforms perfectly in sunlight. It also suits smaller applications where space is at a premium, or on larger applications as a secondary display.

### **Features**

- · Easy to use touch interface.
- · Glass dash styling.
- · Super bright widescreen display.
- · Low profile flush mounting.
- · Reduced system cost and complexity, combines display and Wireless Interface functionality into one unit.
- · IPX7 water ingress protection.
- · Built-in WiFi connectivity.
- · Micro SD card slot.
- · NMEA 2000 compatible.