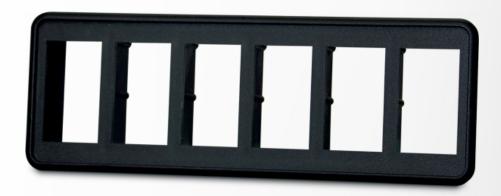

## VM6 installation frame for 6 switches

Product code: 70906305

Convenience is a blessing: a Mastervolt waterproof switch is inserted into a weather-resistant installation sheath. Mount in the existing dashboard using sealant or glue or in the accompanying ready-made installation frame.

Using such an installation frame guarantees a quick installation and smart appearance, for example on the outside helmsman's station. Use a electrical connection block (VCH) for insulating and securing the connections. Parts of frames with separate end segments are also available. If you wish to leave room for future expansion, use a blank auxiliary hole plug for places in which you have not (yet) placed any switches.