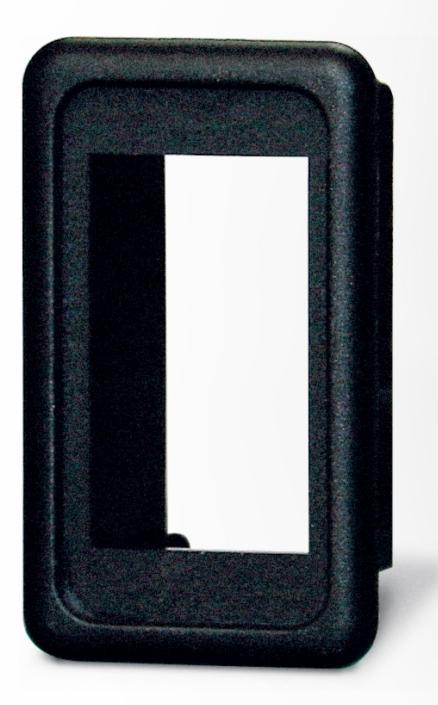

## VMS installation frame for 1 switch

Product code: 70906301

Convenience is a blessing: a Mastervolt waterproof switch is inserted into a weather-resistant installation sheath. Mount in the existing dashboard using sealant or glue or in the accompanying ready-made installation frame.

Using such an installation frame guarantees a quick installation and smart appearance, for example on the outside helmsman's station. Use a electrical connection block (VCH) for insulating and securing the connections. Parts of frames with separate end segments are also available. If you wish to leave room for future expansion, use a blank auxiliary hole plug for places in which you have not (yet) placed any switches.