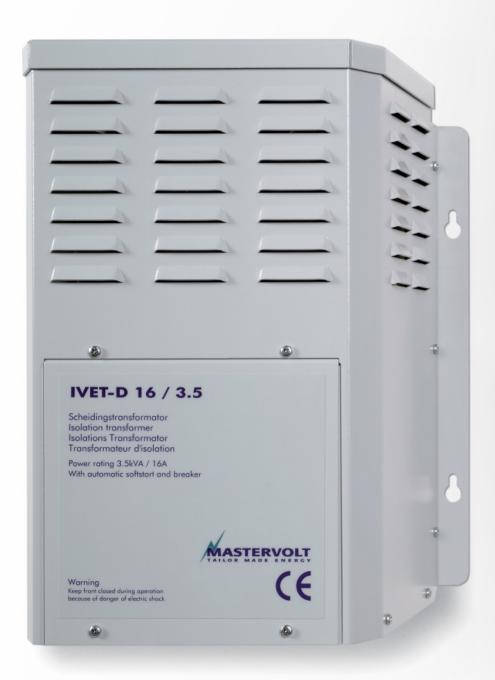

## IVET-D 3.5 kVA/16A (toroidal)

Product code: 86050351

This Mastervolt IVET-D toroidal isolation transformer is supplied for 220-240V. Supplied in a compact robust box with a double pole circuit breaker on the AC outlet (which guarantees optimum safety), Soft Start suppresses the inrush current from the transformer and prevents the shore power fuse from blowing.

## **General specifications**

Output voltage (± 5 %) Nominal output power Input frequency range Dimensions, hxwxd

Weight

220-240 3500 W 45-65 Hz Hz 407 x 295 x 220 mm 16.0 x 11.6 x 8.7 inch

23 kg 50.7 lb