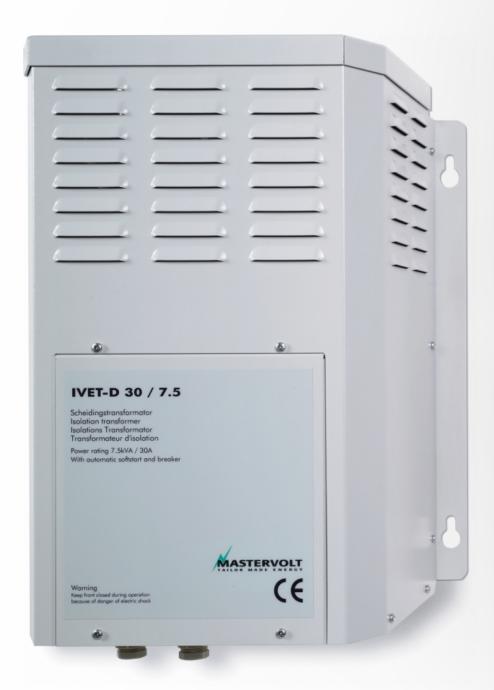

## IVET-D 7.5 kVA/30A (toroidal)

Product code: 86050751

This Mastervolt IVET-D toroidal isolation transformer is supplied for 220-240V. Supplied in a compact robust box with a double pole circuit breaker on the AC outlet (which guarantees optimum safety), Soft Start suppresses the inrush current from the transformer and prevents the shore power fuse from blowing.

The convenient connection compartment features professional connection terminals. Soft Start and an automatic fuse are included. All Mastervolt isolation transformers comply with the CE and ABYC (US norm) guidelines for vessels.