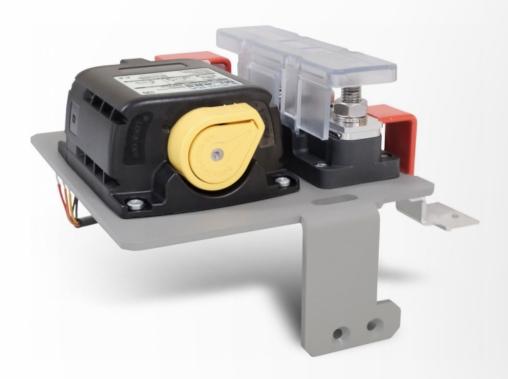

## Ultra Connection Kit 12 V

Product code: 79007712

With the MLI Ultra Relay and Fuse Connect Kit, you can easily install all the required safety accessories in a safe, efficient, and compact way right on top of the MLI Ultra battery.

Without the need for power tools, you can get your system, safe and ready in just a few simple steps.

- · Fast and easy installation.
- · All necessary safety accessories in one kit\*.
- · Pre-assembled on an easy to mount bracket.
- · Perfect fit for MLI Ultra 12/3000 and 12/6000.
- \* The T-fuse itself is not included in the kit. Order the right fuse rating (Compatible fuse rating: 225 400 Amp Class T-fuse) based on the requirements of your installation.

## **General specifications**

Compatibility Max. current

Operating temperature

Dimensions Weight

Delivered with

MLI Ultra 12/3000, MLI Ultra 12/6000

300 A

-10 °C to 50 °C

14 to 122 °F

total height increases by 65 mm / 2.5 inch

total weight increases by 2 kg

0.0 lb

mounting bracket, safety relay, T-fuse holder, busbar conductor (2x)

## **Technical specifications**

Safety relay Max. voltage 12 V DC - 500 A

64 V