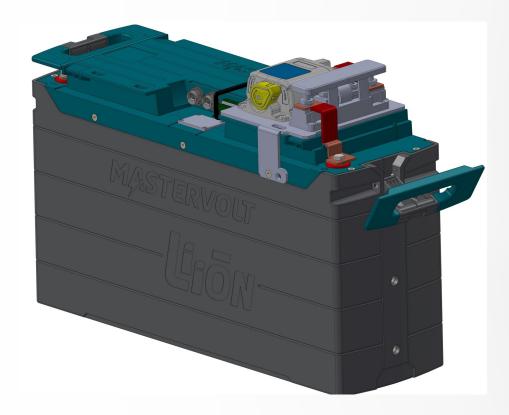

## Ultra Connection Kit 12 V

Product code: 79007712

With the MLI Ultra Relay and Fuse Connect Kit, you can easily install all the required safety accessories in a safe, efficient, and compact way right on top of the MLI Ultra battery.

Without the need for power tools, you can get your system, safe and ready in just a few simple steps.

- · Fast and easy installation.
- · All necessary safety accessories in one kit\*.
- · Pre-assembled on an easy to mount bracket.
- · Perfect fit for MLI Ultra 12/3000 and 12/6000.
- \* The T-fuse itself is not included in the kit. Order the right fuse rating (Compatible fuse rating: 225 400 Amp Class T-fuse) based on the requirements of your installation.