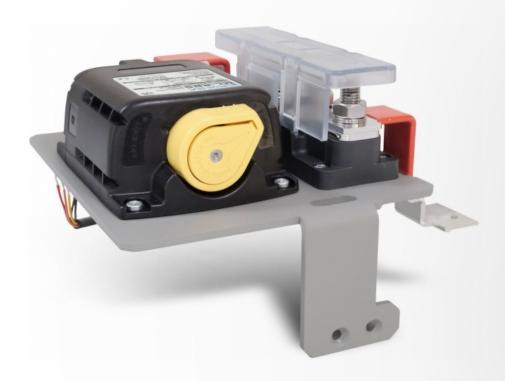

## Ultra Connection Kit 24 V

Product code: 79007724

With the MLI Ultra Relay and Fuse Connect Kit, you can easily install all the required safety accessories in a safe, efficient, and compact way right on top of the MLI Ultra battery.

Without the need for power tools, you can get your system, safe and ready in just a few simple steps.

- · Fast and easy installation.
- · All necessary safety accessories in one kit\*.
- · Pre-assembled on an easy to mount bracket.
- · Perfect fit for MLI Ultra 24/6000.
- \* The T-fuse itself is not included in the kit. Order the right fuse rating (Compatible fuse rating: 225 400 Amp Class T-fuse) based on the requirements of your installation.

## **General specifications**

Compatibility Max. current

Operating temperature

Dimensions Weight

Delivered with

MLI Ultra 24/6000

300 A

-10 °C to 50 °C

14 to 122 °F

total height increases by 65 mm / 2.5 inch

total weight increases by 2 kg

0.0 lb

mounting bracket, safety relay, T-fuse holder, busbar conductor (2x)

## **Technical specifications**

Safety relay Max. voltage 24 V DC - 500 A

64 V