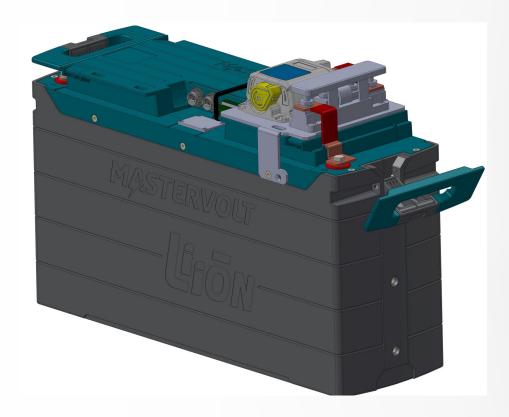

## Ultra Connection Kit 24 V

Product code: 79007724

With the MLI Ultra Relay and Fuse Connect Kit, you can easily install all the required safety accessories in a safe, efficient, and compact way right on top of the MLI Ultra battery.

Without the need for power tools, you can get your system, safe and ready in just a few simple steps.

- · Fast and easy installation.
- · All necessary safety accessories in one kit\*.
- · Pre-assembled on an easy to mount bracket.
- · Perfect fit for MLI Ultra 24/6000.
- \* The T-fuse itself is not included in the kit. Order the right fuse rating (Compatible fuse rating: 225 400 Amp Class T-fuse) based on the requirements of your installation.