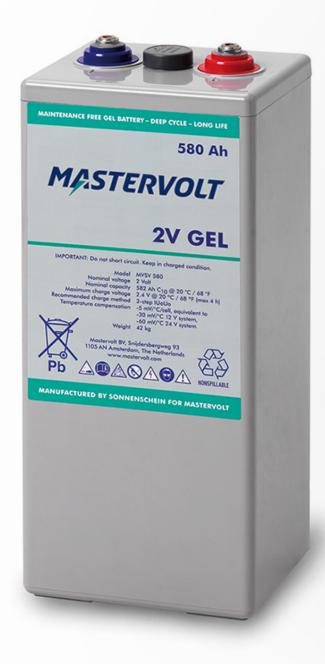

## **MVSV 580**

Product code: 68000580

This robust Gel battery is designed for regular and deep discharging (> 1000 full cycles), and is ideal for large systems that require intensive use and a very long lifespan.

## **General specifications**

| Nominal battery voltage                                     |
|-------------------------------------------------------------|
| Nominal battery capacity C10                                |
| Max. charge current                                         |
| Terminals                                                   |
| Max. outer dimensions (incl. terminals/grip handles), lxwxh |
|                                                             |

Weight

2 V 580 Ah 290 A F-M8 168 x 208 x 515 mm 6.6 x 8.2 x 20.3 inch 39 kg 86.0 lb